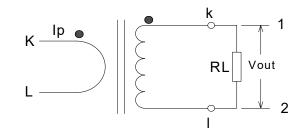

|  |
| Storage Temperature Range          | -45~85℃           |  |
| Dielectric Withstanding Voltage    | 4KV/1mA/1min      |  |
| Frequency Range                    | 50-60 Hz          |  |
| Insulation Resistance              | DC500V/100MΩ min  |  |



### **Mechanical Dimensions in mm**



#### **APPLICATIONS**

- Current Measurement
- Monitoring & Protection
- Energy and sub-metering products
- Network equipment
- Instruments and sensors
- Control systems

#### **FEATURES**

- PCB Mount
- 9.5mm window size (ID)
- Rigid case with UL 94V-0 durable plastic
- Output Terminal: 3PIN Φ0.8
- Approximate weight 25g
- ANSI C57.13 and IEC61869-2 Standards

#### Advantage

- Small size
- Low cost
- Excellent linearity over the whole range
- Fully RoHS Compliant

### **Connections Diagram**



more info: sales@bec.co.uk www.bec.co.uk

## **ACX-1050** alternative

Type JDCU0950-T14-T01 series



# Mini-Precision Current Transformer Type JDCU0950-T14-T01

The JDCU0950-T14-T01 series are mini-precision current transformers.

The CT is small size, PCB mounting and low cost

## **Change History**

| Date       | Rev | Author | Description |
|------------|-----|--------|-------------|
| 07/21/2021 | V0  | Henry  | Original    |
|            |     |        |             |
|            |     |        |             |
|            |     |        |             |

more info: sales@bec.co.uk www.bec.co.uk