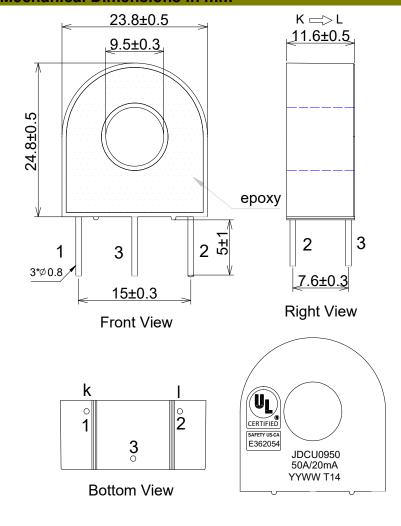

### **Mechanical Dimensions in mm**

#### **FEATURES**

- PCB Mount
- 9.5mm window size (ID)
- Rigid case with UL 94V-0 durable plastic
- Output Terminal: 3PIN Φ0.8
- Approximate weight 25g
- ANSI C57.13 and IEC61869-2 Standards