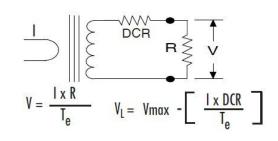

|
| ECO07-60 | 60 A          |                                                                                        |





*S*N<sub>us</sub> C €

## **APPLICATIONS**

- Energy and sub-metering products
- Electrical load monitoring
- Network equipment
- Instruments and sensors
- Control systems
- Go GREEN initiatives

#### **FEATURES**

- 0.276" window opening (ID)
- Custom design Turns-Ratio available
- Rigid housing case with UL 94V-0 durable plastic
- PVC wire leads—26~24AWG
- Approximate weight 15g

#### **SPECIFICATIONS**

- Standard Input Current 0.1-60A
- Frequency 50Hz 400Hz
- Standard accuracy 0.2, 0.5,1
- Insulation Voltage 4000 Vac/1min
- Operating Temp. -40°C to +65°C
- Storage Temp. -45°C to +85 °C
- ANSI C57.13 and IEC61869-2 Standards

### **Connection Diagram**



#### **Mechanical Dimensions in mm**