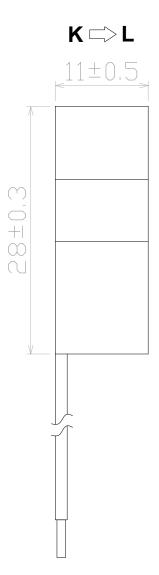

|





*S*N<sub>us</sub> C €

## **APPLICATIONS**

- Energy and sub-metering products
- Electrical load monitoring
- Network equipment
- Instruments and sensors
- Control systems
- Go GREEN initiatives

#### **FEATURES**

- 0.276" window opening (ID)
- Custom design Turns-Ratio available
- Rigid housing case with UL 94V-0 durable plastic
- PVC wire leads—26~24AWG
- Approximate weight 15g

#### **SPECIFICATIONS**

- Standard Input Current 0.1-60A
- Frequency 50Hz 400Hz
- Standard accuracy 0.2, 0.5,1
- Insulation Voltage 4000 Vac/1min
- Operating Temp. -40°C to +65°C
- Storage Temp. -45°C to +85 °C
- ANSI C57.13 and IEC61869-2 Standards

### **Connection Diagram**



#### **Mechanical Dimensions in mm**