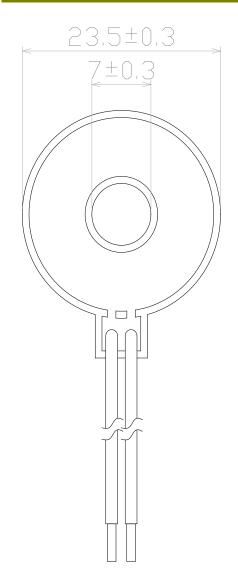

|





*S*N<sub>us</sub> C €

## **APPLICATIONS**

- Energy and sub-metering products
- Electrical load monitoring
- Network equipment
- Instruments and sensors
- Control systems
- Go GREEN initiatives

#### **FEATURES**

- 0.276" window opening (ID)
- Custom design Turns-Ratio available
- Rigid housing case with UL 94V-0 durable plastic
- PVC wire leads—26~24AWG
- Approximate weight 15g

#### **SPECIFICATIONS**

- Standard Input Current 0.1-60A
- Frequency 50Hz 400Hz
- Standard accuracy 0.2, 0.5,1
- Insulation Voltage 4000 Vac/1min
- Operating Temp. -40°C to +65°C
- Storage Temp. -45°C to +85 °C
- ANSI C57.13 and IEC61869-2 Standards

### **Connection Diagram**



#### **Mechanical Dimensions in mm**